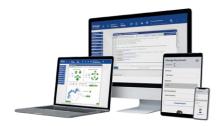

## myP-Software

The myP software offers simple and intuitive operation and programming of the robot. Whether it's a simple teach-in or powerful Python scripts, all users quickly find their way around the software. All you need to use myP is a browser, there is no need to install any software