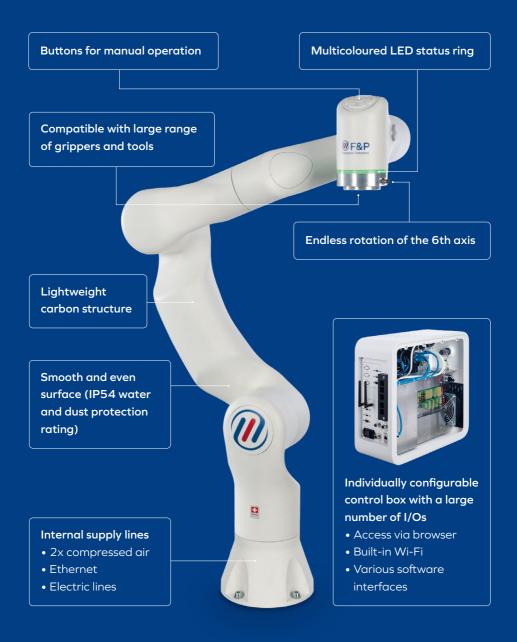

### Facts & Figures Advantages

5 kg payload

900 mm range

6 axes

16 kg own weight

40 I/Os inputs/outputs

up to 270°/s speed

AC or DC power supply

- Particularly simple and fast setup, programming and operation
- No wiring required on the outside of the arm
- Numerous access options, including remote access
- New application possibilities thanks to the endlessly rotating 6th axis
- Easy cleaning
- Excellent compatibility with external software
- Control box can be configured with a second PC, valves, relays, etc.
- High safety thanks to collision detection and safe speed reduction
- Ideal for mobile applications due to its lightweight design and high energy efficiency